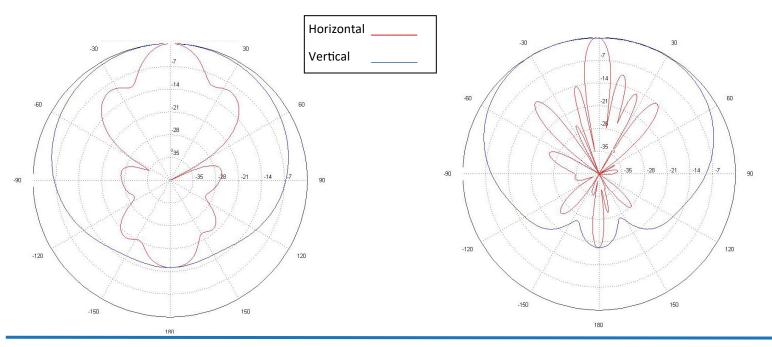

### **ELECTRICAL SPECIFICATIONS**

Frequency Range: 2.4-2.485/5.15-5.85 GHz

Gain: 13 dBi

Polarization: Horizontal Horizontal Beamwidth: 15° Vertical Beamwidth: 120°

VSWR: ≤1.5:1, max 2.0 Isolation: >30 dB Impedance: 50 Ω

#### 2.4 GHZ 5 GHZ